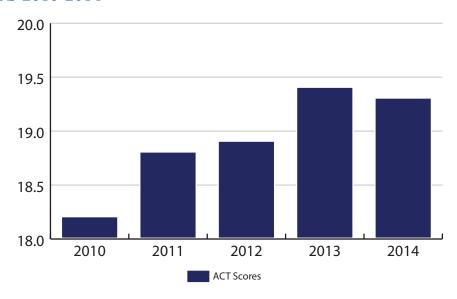

ME-IN-COLLEGE DEGREE-SEEKING STUDENTS, FALL SEMESTERS 2010-2014



Table 32. High School Percentiles for First-Time-In-College Degree-Seeking Students, Fall Semesters 2010-2014

| PERCENTILE | FALL 2010 | FALL 2011 | FALL 2012 | FALL 2013 | FALL 2014 |
|------------|-----------|-----------|-----------|-----------|-----------|
| Top 10%    | 11.31%    | 13.78%    | 10.98%    | 11.12%    | 12.55%    |
| Top 25%    | 32.56%    | 36.08%    | 35.39%    | 37.26%    | 39.72%    |
| Top 50%    | 64.64%    | 72.34%    | 72.82%    | 77.18%    | 75.38%    |
| Bottom 50% | 35.36%    | 27.66%    | 27.18%    | 22.82%    | 24.62%    |
| Bottom 25% | 10.43%    | 7.02%     | 4.72%     | 2.49%     | 4.15%     |

FIGURE 32. AVERAGE ACT SCORES FOR FIRST-TIME DEGREE-SEEKING STUDENTS, FALL SEMESTERS 2010-2014



FIGURE 33. AVERAGE SAT SCORES FOR FIRST-TIME DEGREE-SEEKING STUDENTS, FALL SEMESTERS 2010-2014



TABLE 33. AVERAGE ACT & SAT SCORES FOR FIRST-TIME TRANSFER DEGREE-SEEKING STUDENTS, FALL SEMESTERS 2010-2014

| EXAM | FALL 2010 | FALL 2011 | FALL 2012 | FALL 2013 | FALL 2014 |
|------|-----------|-----------|-----------|-----------|-----------|
| ACT  | 18.2      | 18.8      | 18.9      | 19.4      | 19.3      |
| SAT  | 882       | 907       | 905       | 922       | 943       |

FIGURE 34. AVERAGE ACT SCORES FOR FIRST-TIME TRANSFER DEGREE-SEEKING STUDENTS, FALL SEMESTERS 2010-2014



Figure 35. Average SAT Scores For First-Time Transfer Degree-Seeking Students, Fall Semesters 2010-2014



TABLE 34. AVERAGE ACT & SAT SCORES FOR FIRST-TIME TRANSFER DEGREE-SEEKING STUDENTS, FALL SEMESTERS