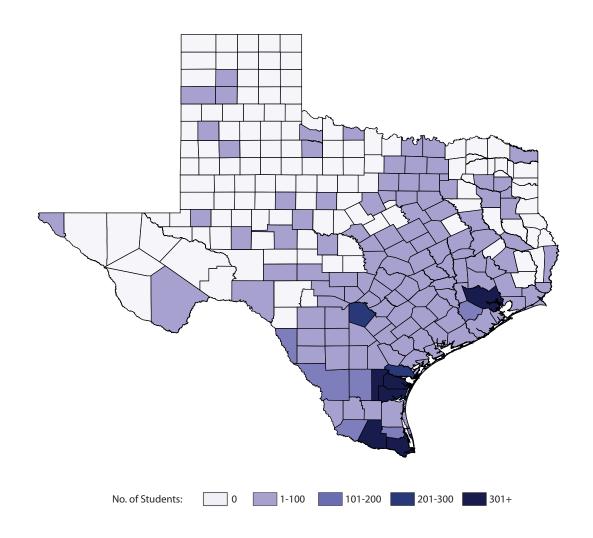

RETENTION RATE, FALL SEMESTERS 2009-2013

| UNDERGRADUATE<br>COHORT | FALL 2009 | FALL 2010 | FALL 2011 | FALL 2012 | FALL 2013 |
|-------------------------|-----------|-----------|-----------|-----------|-----------|
| 1-Year Retention Rate   | 58.40%    | 55.90%    | 61.80%    | 63.70%    | 63.60%    |

FIGURE 21. UNDERGRADUATE COHORT 6-YEAR GRADUATION RATE, FALL SEMESTERS 2005-2009



TABLE 22. UNDERGRADUATE COHORT 6-YEAR GRADUATION RATE, FALL SEMESTERS 2005-2009

| UNDERGRADUATE<br>COHORT | FALL 2005 | FALL 2006 | FALL 2007 | FALL 2008 | FALL 2009 |
|-------------------------|-----------|-----------|-----------|-----------|-----------|
| 6-Year Graduation Rate  | 33.90%    | 33.20%    | 34.90%    | 35.70%    | 33.20%    |

FIGURE 22. COUNTIES OF ORIGIN FOR STATE RESIDENTS, FALL 2014



Table 23. Top Ten Counties of Origin For In-State Undergraduate & Graduate Students, Fall 2010-2014

| FALL         | 2010  | FALI         | ر 2011 | FALL         | 2012  | FALI         | 2013  | FALL         | 2014  |
|--------------|-------|--------------|--------|--------------|-------|--------------|-------|--------------|-------|
| County       | Count | County       | Count  | County       | Count | County       | Count | County       | Count |
| Nueces       | 960   | Nueces       | 971    | Nueces       | 1,035 | Nueces       | 1,136 | Nueces       | 1,138 |
| Kleberg      | 882   | Kleberg      | 867    | Hidalgo      | 982   | Hidalgo      | 1,005 | Hidalgo      | 1,015 |
| Hidalgo      | 610   | Hidalgo      | 822    | Kleberg      | 838   | Kleberg      | 795   | Cameron