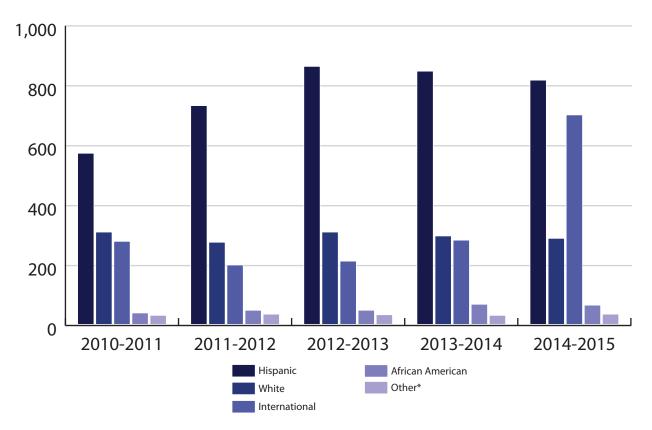

#### **ENROLLMENT FALL 2014:**

8,728 Students [3,896 Female - 4,832 Male]

6,435 Full-time - 2,275 Part-time

4,828 Full-time Undergraduate - 1,625 Full-time Graduate