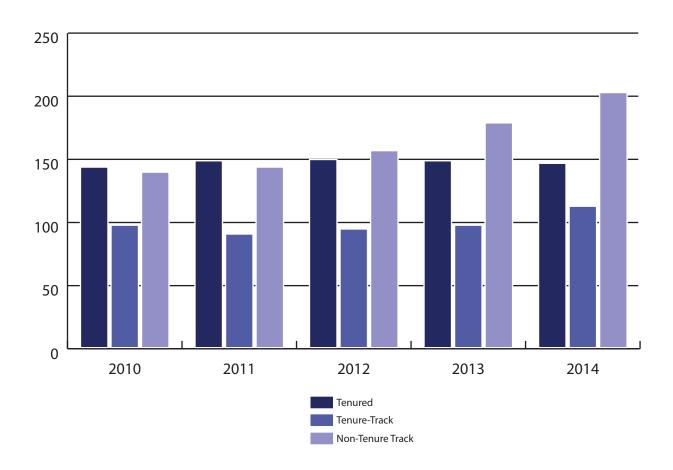

#### **TEACHING FACULTY:**

460 Faculty [181 Female - 279 Male]

258 Tenured or Tenure Track