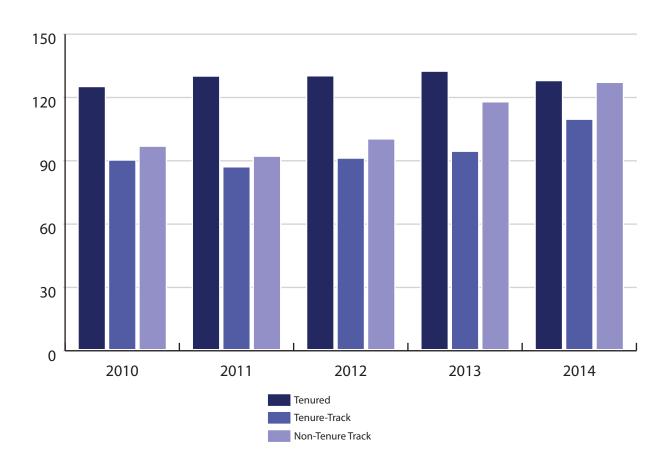

#### **TEACHING FACULTY:**

460 Faculty [181 Female - 279 Male]

258 Tenured or Tenure Track