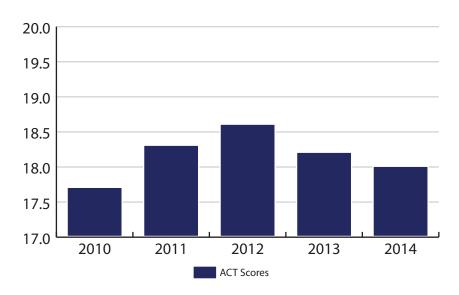

#### **ENROLLMENT FALL 2014:**

8,728 Students [3,896 Female - 4,832 Male]

6,435 Full-time - 2,275 Part-time

4,828 Full-time Undergraduate - 1,625 Full-time Graduate