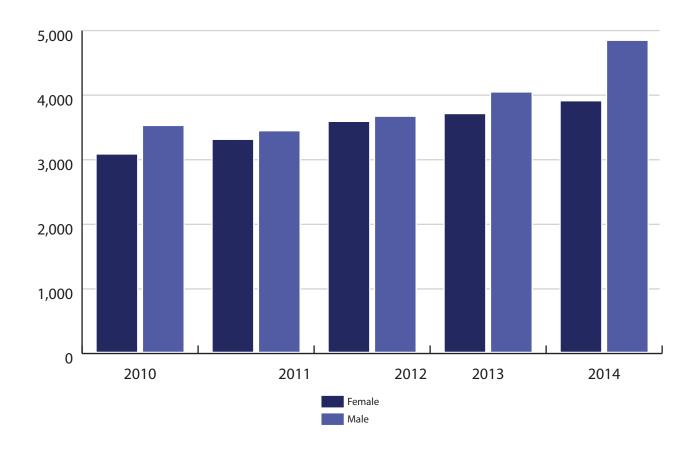

#### **ENROLLMENT FALL 2014:**

8,728 Students [3,896 Female - 4,832 Male]

6,435 Full-time - 2,275 Part-time

4,828 Full-time Undergraduate - 1,625 Full-time Graduate