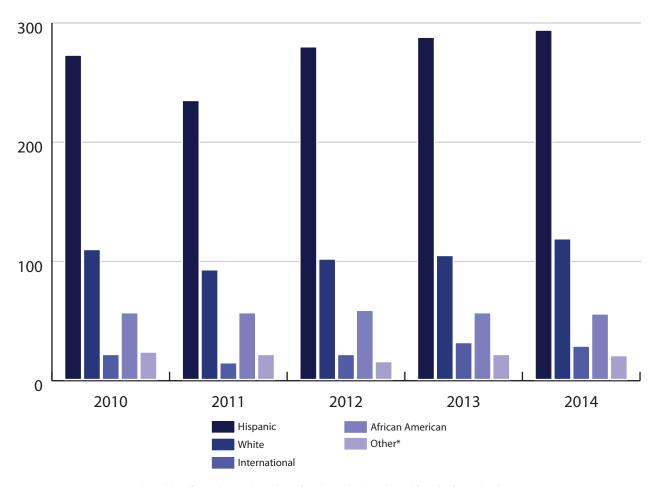

#### **ENROLLMENT FALL 2014:**

8,728 Students [3,896 Female - 4,832 Male]

6,435 Full-time - 2,275 Part-time

4,828 Full-time Undergraduate - 1,625 Full-time Graduate