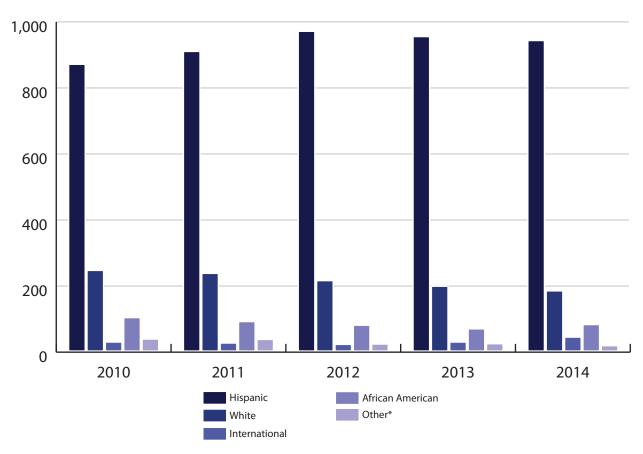

#### **ENROLLMENT FALL 2014:**

8,728 Students [3,896 Female - 4,832 Male]

6,435 Full-time - 2,275 Part-time

4,828 Full-time Undergraduate - 1,625 Full-time Graduate