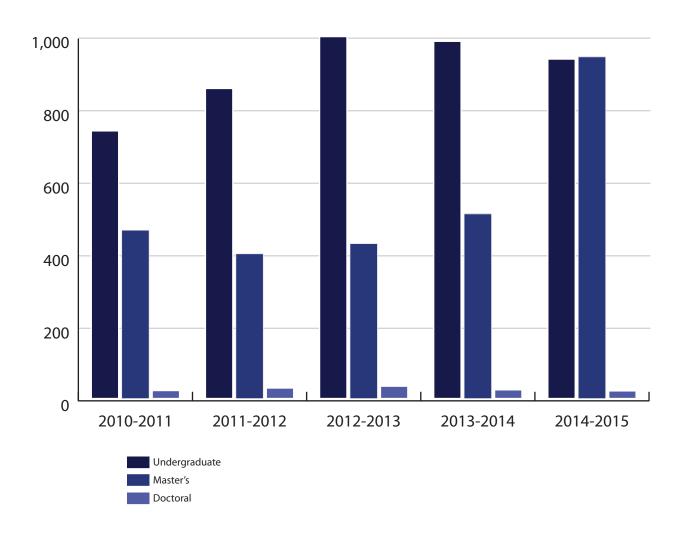

#### DEGREES GRANTED 2014-2015:

936 Bachelor's Degrees

942 Master's Degrees

21 Doctoral Degrees