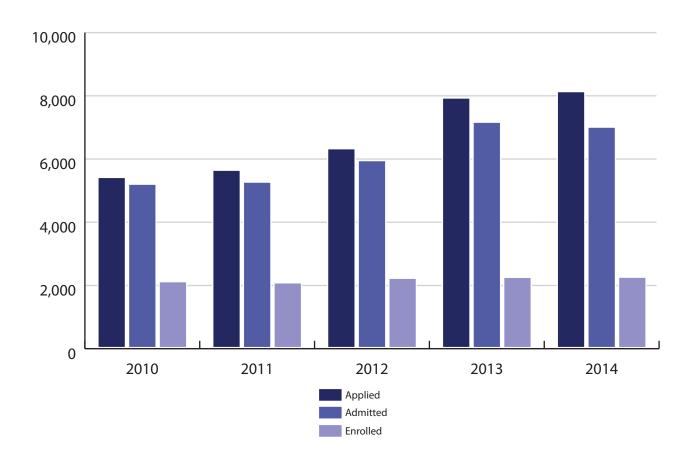

#### **ENROLLMENT FALL 2014:**

8,728 Students [3,896 Female - 4,832 Male]

6,435 Full-time - 2,275 Part-time

4,828 Full-time Undergraduate - 1,625 Full-time Graduate