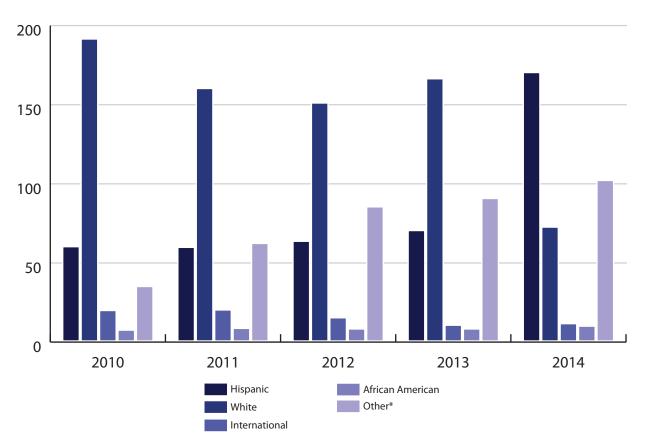

#### **ENROLLMENT FALL 2014:**

8,728 Students [3,896 Female - 4,832 Male]

6,435 Full-time - 2,275 Part-time

4,828 Full-time Undergraduate - 1,625 Full-time Graduate