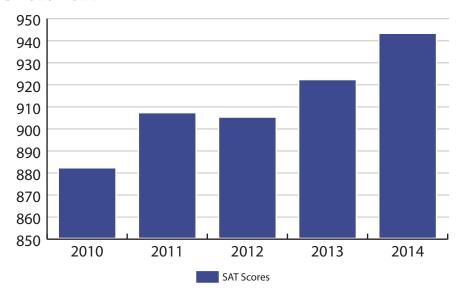

es for First-Time-In-College Degree-Seeking Students, Fall Semesters 2010-2014

| PERCENTILE | FALL 2010 | FALL 2011 | FALL 2012 | FALL 2013 | FALL 2014 |
|------------|-----------|-----------|-----------|-----------|-----------|
| Top 10%    | 11.31%    | 13.78%    | 10.98%    | 11.12%    | 12.55%    |
| Top 25%    | 32.56%    | 36.08%    | 35.39%    | 37.26%    | 39.72%    |
| Top 50%    | 64.64%    | 72.34%    | 72.82%    | 77.18%    | 75.38%    |
| Bottom 50% | 35.36%    | 27.66%    | 27.18%    | 22.82%    | 24.62%    |
| Bottom 25% | 10.43%    | 7.02%     | 4.72%     | 2.49%     | 4.15%     |

FIGURE 32. AVERAGE ACT SCORES FOR FIRST-TIME DEGREE-SEEKING STUDENTS, FALL SEMESTERS 2010-2014



FIGURE 33. AVERAGE SAT SCORES FOR FIRST-TIME DEGREE-SEEKING STUDENTS, FALL SEMESTERS 2010-2014



TABLE 33. AVERAGE ACT & SAT SCORES FOR FIRST-TIME TRANSFER DEGREE-SEEKING STUDENTS, FALL SEMESTERS 2010-2014

| EXAM | FALL 2010 | FALL 2011 | FALL 2012 | FALL 2013 | FALL 2014 |
|------|-----------|-----------|-----------|-----------|-----------|
| ACT  | 18.2      | 18.8      | 18.9      | 19.4      | 19.3      |
| SAT  | 882       | 907       | 905       | 922       | 943       |

FIGURE 34. AVERAGE ACT SCORES FOR FIRST-TIME TRANSFER DEGREE-SEEKING STUDENTS, FALL SEMESTERS 2010-2014



Figure 35. Average SAT Scores For First-Time Transfer Degree-Seeking Students, Fall Semesters 2010-2014



TABLE 34. AVERAGE ACT & SAT SCORES FOR FIRST-TIME TRANSFER DEGREE-SEEKING STUDENTS, FALL SEMESTERS 2010-2014

| EXAM | FALL 2010 | FALL 2011 | FALL 2012 | FALL 2013 | FALL 2014 |
|------|----------