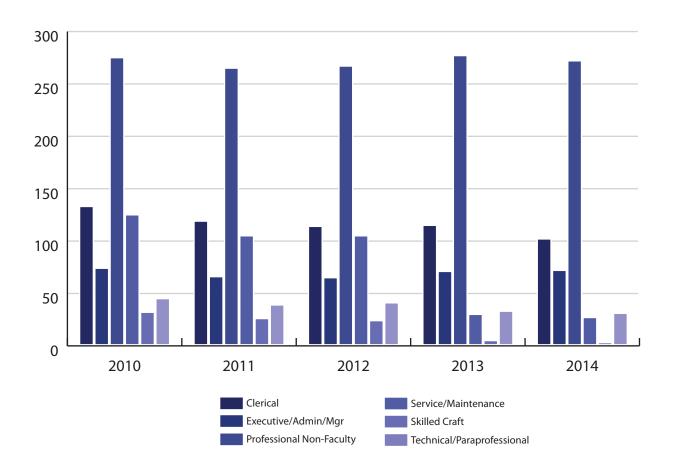

#### **TEACHING FACULTY:**

460 Faculty [181 Female - 279 Male]

258 Tenured or Tenure Track