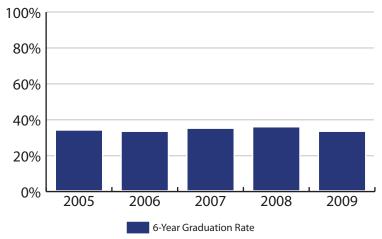

| 2.16      | 2.35      | 2.49      | 2.44      | 2.65      |
| Sophomore | 2.49      | 2.58      | 2.70      | 2.48      | 2.46      |
| Junior    | 2.72      | 2.81      | 2.83      | 2.70      | 2.59      |
| Senior    | 2.98      | 2.92      | 3.04      | 2.94      | 2.87      |

## FIGURE 20. UNDERGRADUATE COHORT 1-YEAR RETENTION RATE, FALL SEMESTERS 2009-2013



TABLE 21. UNDERGRADUATE COHORT 1-YEAR RETENTION RATE, FALL SEMESTERS 2009-2013

| UNDERGRADUATE<br>COHORT | FALL 2009 | FALL 2010 | FALL 2011 | FALL 2012 | FALL 2013 |
|-------------------------|-----------|-----------|-----------|-----------|-----------|
| 1-Year Retention Rate   | 58.40%    | 55.90%    | 61.80%    | 63.70%    | 63.60%    |

FIGURE 21. UNDERGRADUATE COHORT 6-YEAR GRADUATION RATE, FALL SEMESTERS 2005-2009



TABLE 22. UNDERGRADUATE COHORT 6-YEAR GRADUATION RATE, FALL SEMESTERS 2005-2009

| UNDERGRADUATE<br>COHORT | FALL 2005 | FALL 2006 | FALL 2007 | FALL 2008 | FALL 2009 |
|-------------------------|-----------|-----------|-----------|-----------|-----------|
| 6-Year Graduation Rate  | 33.90%    | 33.20%    | 34.90%    | 35.70%    | 33.20%    |

FIGURE 22. COUNTIES OF ORIGIN FOR STATE RESIDENTS, FALL 2014



Table 23. Top Ten Counties of Origin For In-State Undergraduate & Graduate Students, Fall 2010-2014

| FALL         | 2010  | FALI         | ر 2011 | FALL         | 2012  | FALI         | 2013  | FALL         | 2014  |
|--------------|-------|--------------|--------|--------------|-------|--------------|-------|--------------|-------|
| County       | Count | County       | Count  | Co