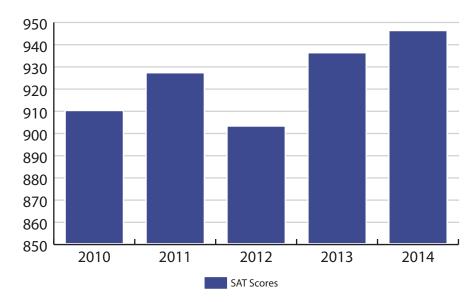

#### **ENROLLMENT FALL 2014:**

8,728 Students [3,896 Female - 4,832 Male]

6,435 Full-time - 2,275 Part-time

4,828 Full-time Undergraduate - 1,625 Full-time Graduate