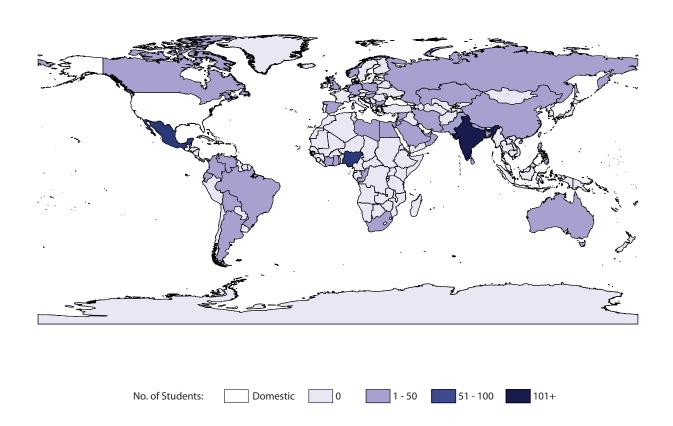

-------|
| State      | Count | State        | Count | State      | Count | State      | Count | State      | Count |
| California | 32    | California   | 28    | California | 27    | California | 25    | California | 26    |
| Florida    | 11    | Florida      | 17    | Ohio       | 13    | Florida    | 13    | New York   | 13    |
| Illinois   | 7     | Michigan     | 11    | Florida    | 11    | New York   | 12    | Florida    | 9     |
| Michigan   | 7     | New York     | 8     | Missouri   | 10    | Ohio       | 7     | Georgia    | 9     |
| New York   | 6     | Pennsylvania | 6     | New York   | 8     | Georgia    | 7     | Indiana    | 7     |

### STUDENT DEMOGRAPHICS (CONTINUED)

## Figure 24. Countries of Origin For International Undergraduate & Graduate Students, Fall 2014



Table 25. Top Five Countries of Origin For International Undergraduate & Graduate Students, Fall 2010-2014

|         |         | 221110, 11 |         |         |           |         |         |            |        |
|---------|---------|------------|---------|---------|-----------|---------|---------|------------|--------|
| FAI     | LL 2010 | FAI        | LL 2011 | FAI     | FALL 2012 |         | LL 2013 | FALI       | L 2014 |
| Country | Count   | Country    | Count   | Country | Count     | Country | Count   | Country    | Count  |
| India   | 377     | India      | 261     | India   | 253       | India   | 570     | India      | 1,354  |
| Mexico  | 58      | Mexico     | 53      | Mexico  | 50        | Nigeria | 51      | Nigeria    | 61     |
| Nigeria | 26      | Nigeria    | 2