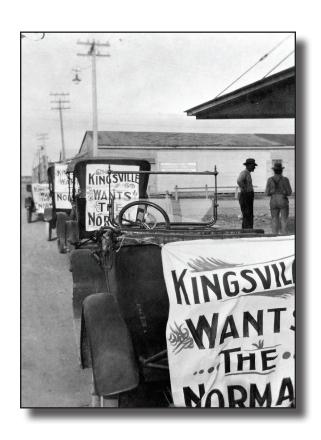

#### **UNIVERSITY HISTORY**

Texas A&M University-Kingsville grew out of the teacher college or "normal school" movement that swept Texas and the nation in the early 1900s. Chartered in 1917 but not opened until July 8, 1925 because of America's entry into World War I, the University is the oldest continuously operating public institution of higher learning in South Texas. In its first semester, the University, known then as the South Texas State Teachers College, enrolled 114 regular college students and offered a limited number of degrees, specifically a Bachelors of Arts and Bachelors of Science of Education.