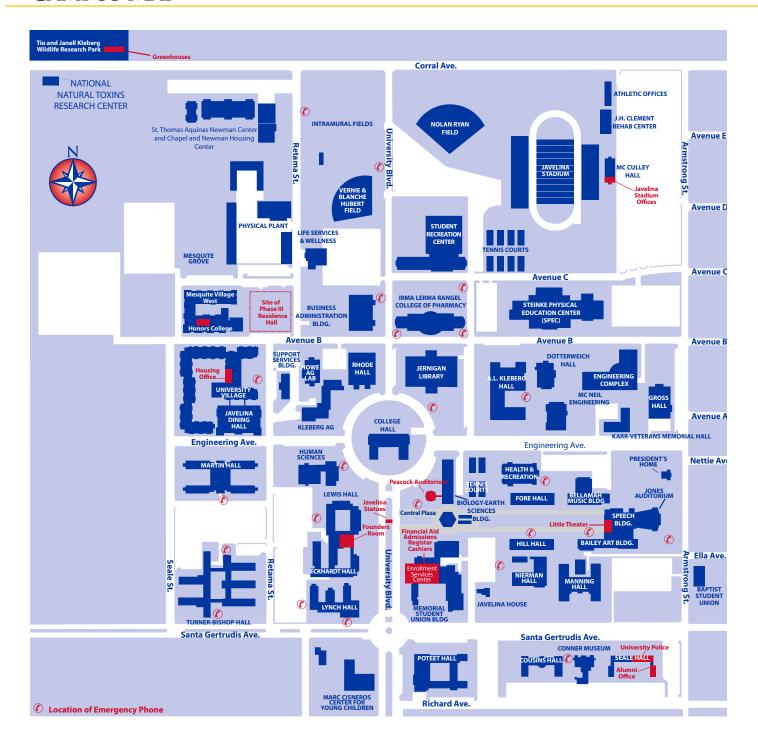

#### **CAMPUS:**

The University is located in historic Kingsville, a friendly, safe city of 25,000 that is the home of the legendary King Ranch. Corpus Christi and its beaches are just 40 miles away to the northeast, and the border of Mexico is 120 miles to the south at Brownsville or 119 miles to the west at Laredo.