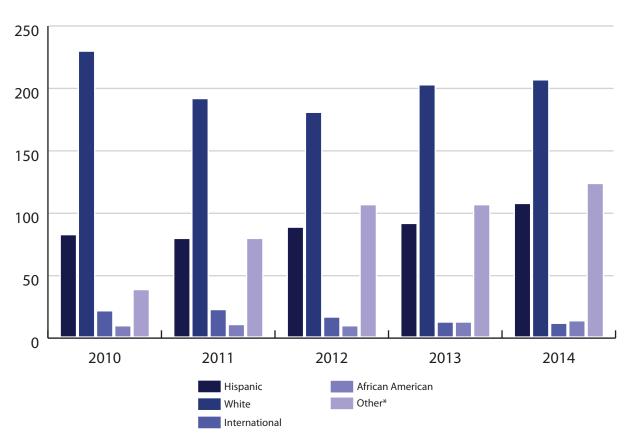

#### **ENROLLMENT FALL 2014:**

8,728 Students [3,896 Female - 4,832 Male]

6,435 Full-time - 2,275 Part-time

4,828 Full-time Undergraduate - 1,625 Full-time Graduate