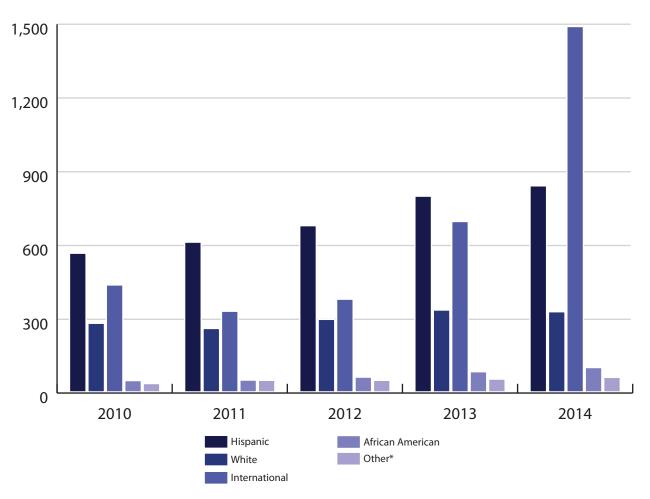

#### **ENROLLMENT FALL 2014:**

8,728 Students [3,896 Female - 4,832 Male]

6,435 Full-time - 2,275 Part-time

4,828 Full-time Undergraduate - 1,625 Full-time Graduate