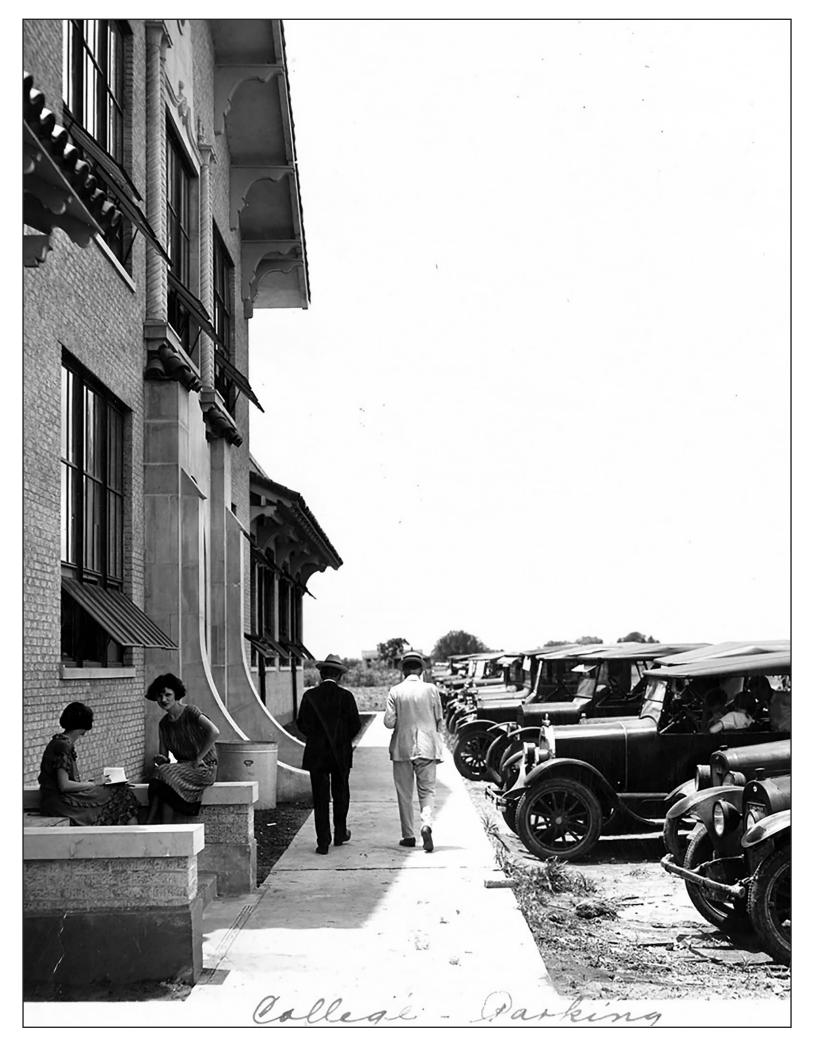

#### **UNIVERSITY HISTORY**

Texas A&M University-Kingsville grew out of the teacher college or "normal school" movement that swept Texas and the nation in the early 1900s. Chartered in 1917 but not opened until July 8, 1925 because of America's entry into World War I, the University is the oldest continuously operating public institution of higher learning in South Texas. In its first semester, the University, known then as the South Texas State Teachers College, enrolled 114 regular college students and offered a limited number of degrees, specifically a Bachelors of Arts and Bachelors of Science of Education.