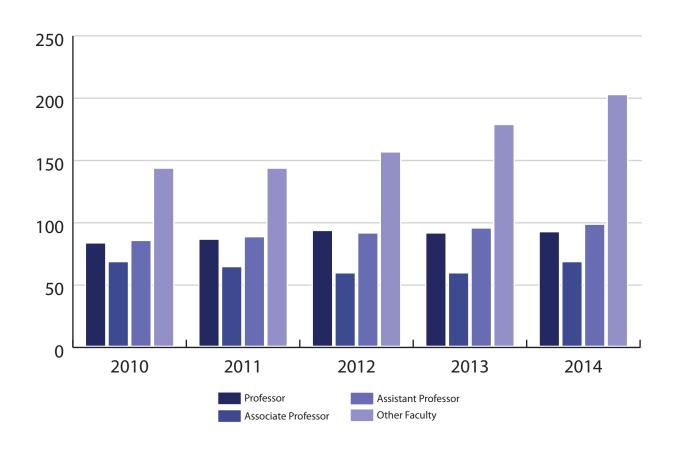

#### **TEACHING FACULTY:**

460 Faculty [181 Female - 279 Male]

258 Tenured or Tenure Track