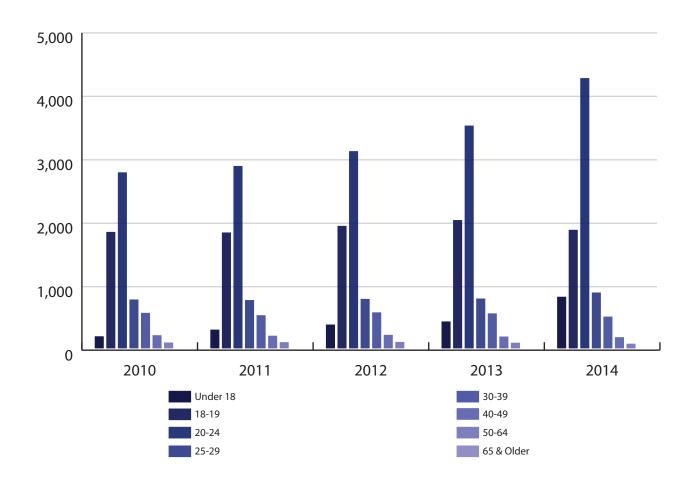

#### **ENROLLMENT FALL 2014:**

8,728 Students [3,896 Female - 4,832 Male]

6,435 Full-time - 2,275 Part-time

4,828 Full-time Undergraduate - 1,625 Full-time Graduate