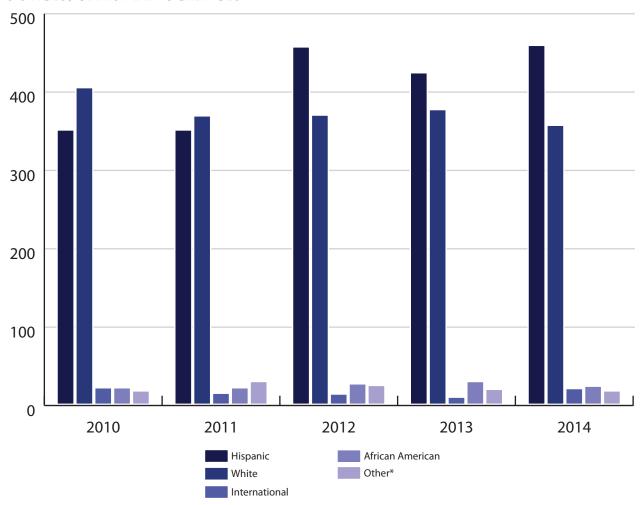

unt     | Country | Count   | Country    | Count  |
| India   | 377     | India      | 261     | India   | 253       | India   | 570     | India      | 1,354  |
| Mexico  | 58      | Mexico     | 53      | Mexico  | 50        | Nigeria | 51      | Nigeria    | 61     |
| Nigeria | 26      | Nigeria    | 24      | Nigeria | 35        | Mexico  | 42      | Mexico     | 57     |
| China   | 12      | China      | 16      | China   | 18        | China   | 20      | China      | 22     |
| Taiwan  | 12      | Taiwan     | 11      | Taiwan  | 11        | Saudi   | 18      | Bangladesh | 15     |
|         |         |            |         |         |           | Arabia  |         |            |        |

FIGURE 25. DEMOGRAPHICS FOR THE COLLEGE OF AGRICULTURE, NATURAL RESOURCES, & HUMAN SCIENCES



Note: This table reflects the total number of students (both male and female) for each ethnic group. \*Other includes American Indian, Asian, Native Hawaiian, Multi-Racial, and Unknown.

Table 26. Demographics for the College Of Agriculture, Natural Resources, & Human Sciences, Fall Semesters 2010-2014

|                  | 0.0    | •••  |        |      |        |      |        |      |        |      |
|------------------|--------|------|--------|------|--------|------|--------|------|--------|------|
| Total            | 373    | 440  | 399    | 423  | 471    | 417  | 470    | 386  | 491    | 383  |
| Unknown          | 3      | 4    | 7      | 7    | 5      | 2    | 2      | 4    | 0      | 3    |
| Multi-Racial     | 0      | 0    | 2      | 4    | 4      | 3    | 3      | 2    | 6