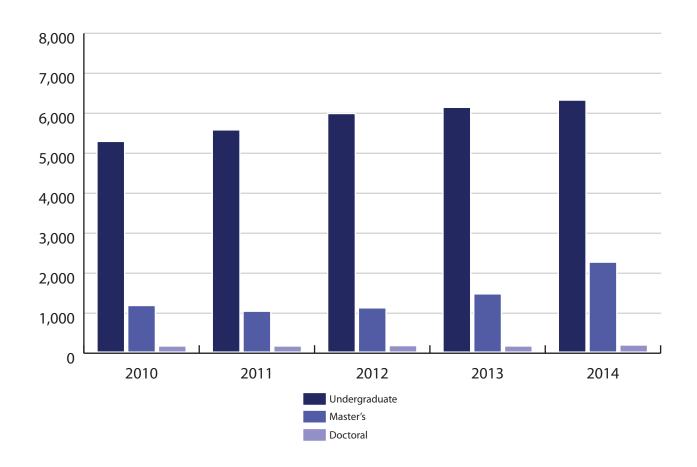

#### **ENROLLMENT FALL 2014:**

8,728 Students [3,896 Female - 4,832 Male]

6,435 Full-time - 2,275 Part-time

4,828 Full-time Undergraduate - 1,625 Full-time Graduate