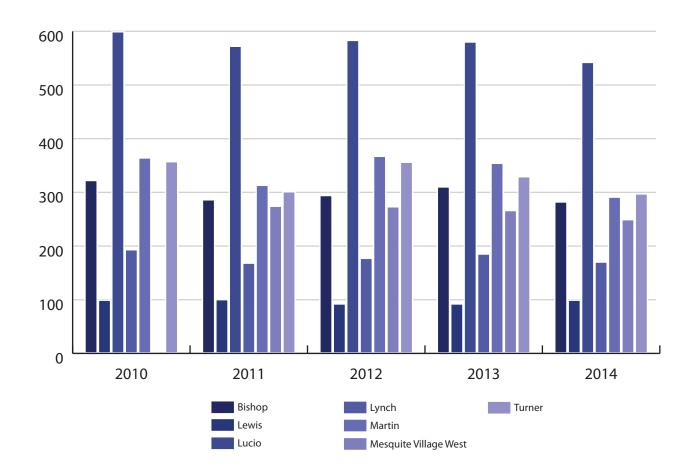

63    |
| 0753     |          | St. Aquinas Center                          | 1981  | 4831         | 78363    |
| 0760     | SFPB     | Softball Field Press Box                    | 1997  | 402          | 78363    |
| 0761     | BBPB     | Baseball Field Press Box                    | 1998  | 400          | 78363    |
| 0762     |          | Armstrong Station                           | 1975  | 3861         | 78363    |
| 0763     |          | Javelina Gift Shop                          | 2012  | 1669         | 78363    |
| 0764     |          | Ticket Booth 1                              | 2012  | 80           | 78363    |
| 0765     |          | Ticket Booth 2                              | 2012  | 80           | 78363    |

FIGURE 43. RESIDENCE HALL OCCUPANCY, FALL SEMESTERS 2010-2014



TABLE 44. RESIDENCE HALL OCCUPANCY, FALL SEMESTERS 2010-2014

| HALL                       | FALL 2010 | FALL 2011 | FALL 2012 | FALL 2013 | FALL 2014 |
|----------------------------|-----------|-----------|-----------|-----------|-----------|
| Bishop                     | 321       | 285       | 293       | 309       | 281       |
| Lewis                      | 98        | 99        | 91        | 91        | 98        |
| Lucio (University Village) | 598       | 571       | 582       | 579       | 541       |
| Lynch                      | 192       | 167       | 176       | 184       | 169       |
| Martin                     | 363       | 312       | 366       | 353       | 290       |
| Mesquite Village West      |           | 273       | 272       | 265       | 248       |
| Turner