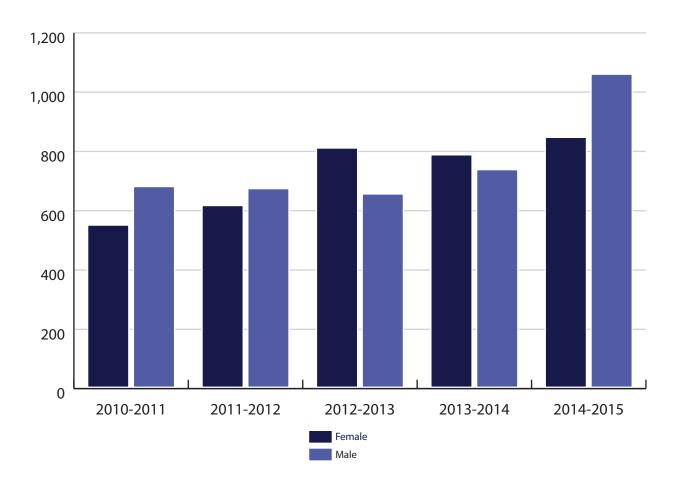

#### **ENROLLMENT FALL 2014:**

8,728 Students [3,896 Female - 4,832 Male]

6,435 Full-time - 2,275 Part-time

4,828 Full-time Undergraduate - 1,625 Full-time Graduate