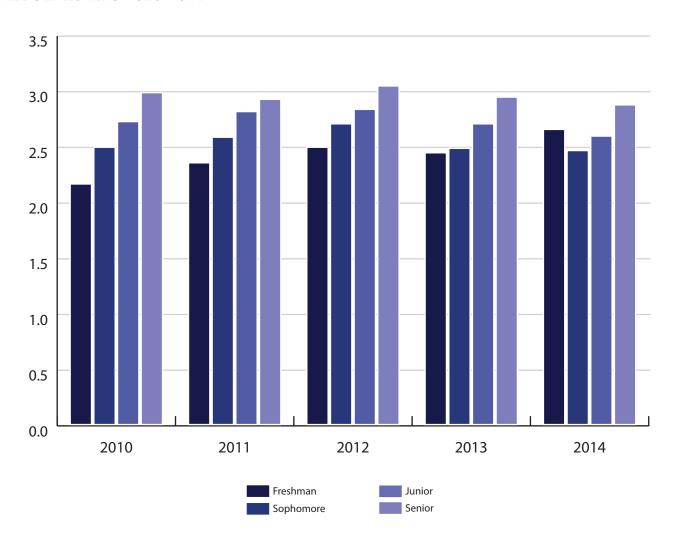

| 166,133   | 173,041   | 177,037   | 206,897   | 213,923   |

### FIGURE 18. SEMESTER CREDIT HOURS BY LEVEL, ACADEMIC YEARS 2011-2015



TABLE 19. SEMESTER CREDIT HOURS BY LEVEL, ACADEMIC YEARS 2011-2015

| LEVEL         | 2010-2011 | 2011-2012 | 2012-2013 | 2013-2014 | 2014-2015 |
|---------------|-----------|-----------|-----------|-----------|-----------|
| Undergraduate | 144,375   | 151,299   | 154,163   | 167,284   | 161,613   |
| Master's      | 19,659    | 19,381    | 20,542    | 37,074    | 49,237    |
| Doctoral      | 2,099     | 2,361     | 2,332     | 2,539     | 3,073     |
| Total         | 166,133   | 173,041   | 177,037   | 206,897   | 213,923   |

### UNDERGRADUATE GRADE POINT AVERAGES

FIGURE 19. AVERAGE UNDERGRADUATE SEMESTER GPA BY LEVEL, FALL SEMESTERS 2010-2014



Table 20. Average Undergraduate Semester GPA by Level, Fall Semesters 2010-2014

| LEVEL     | FALL 2010 | FALL 2011 | FALL 2012 | FALL 2013 | FALL 2014 |
|-----------|-----------|-----------|-----------|-----------|-----------|
| Freshman  | 2.16      | 2.35      | 2.49      | 2.44      | 2.65      |
| Sophomore | 2.49      | 2.58      | 2.70      | 2.48      | 2.46      |
| Junior    | 2.72      | 2.81      | 2.83      | 2.70      | 2.59      |
| Senior    | 2.98      | 2.92      | 3.04      | 2.94      | 2.87      |

## FIGURE 20. UNDERGRADUATE COHORT 1-YEAR RETENTION RATE, FALL SEMESTERS 2009-2013



TABLE 21. UNDERGRADUATE COHORT 1-YEAR RETENTION RATE, FALL SEMESTERS 2009-2013

| UNDERGRADUATE<br>COHORT | FALL 2009 | FALL 2010 | FALL 2011 | FALL 2012 | FALL 2013 |
|-----------------