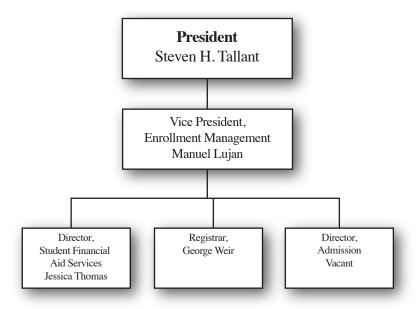

#### FIGURE 3. DIVISION OF FISCAL AND STUDENT AFFAIRS

FIGURE 4. DIVISION OF ENROLLMENT MANAGEMENT

FIGURE 5. DIVISION OF INTERCOLLEGIATE ATHLETICS AND CAMPUS RECREATION