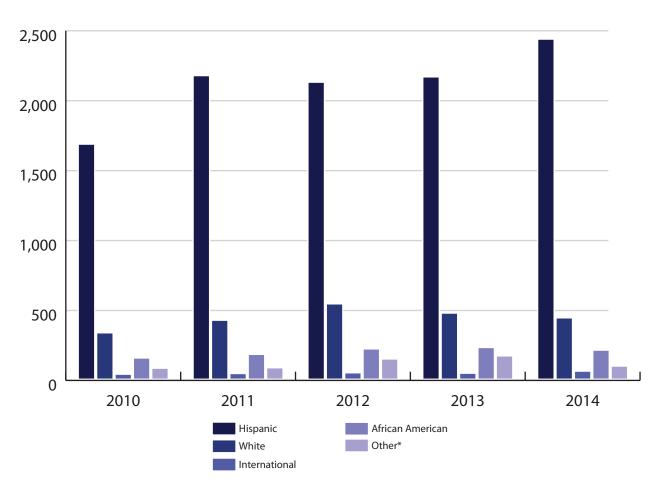

#### **ENROLLMENT FALL 2014:**

8,728 Students [3,896 Female - 4,832 Male]

6,435 Full-time - 2,275 Part-time

4,828 Full-time Undergraduate - 1,625 Full-time Graduate