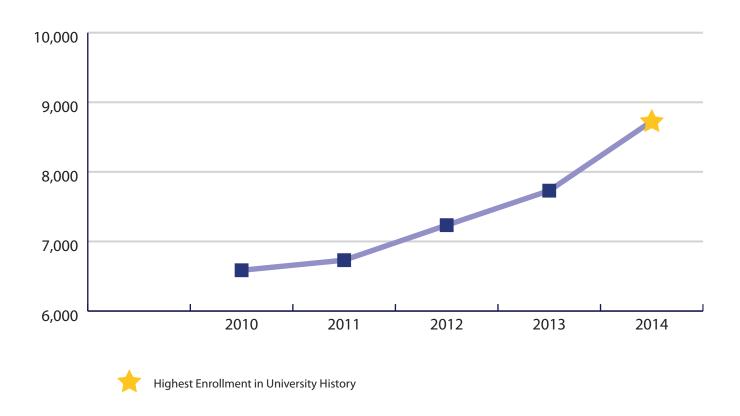

#### HISTORICAL FACTS OF INTEREST

- May 1927 the first commencement exercise was held, with eight degrees granted
- 1929 the first degree awarded to a Mexican American was awarded to Adelina Pena De Garcia
- Summer 1936 graduate level courses were offered for the first time
- 1959 the first degree awarded to an African American was awarded to Emma Rebecca Summers, a M.A. in Education
- 1975 the University established the first doctoral program in Bilingual Education in the nation
- Fall 2014 University enrollment reaches an all-time high of 8,687 students

#### **ENROLLMENT FALL 2014:**

8,728 Students [3,896 Female - 4,832 Male]

6,435 Full-time - 2,275 Part-time

4,828 Full-time Undergraduate - 1,625 Full-time Graduate