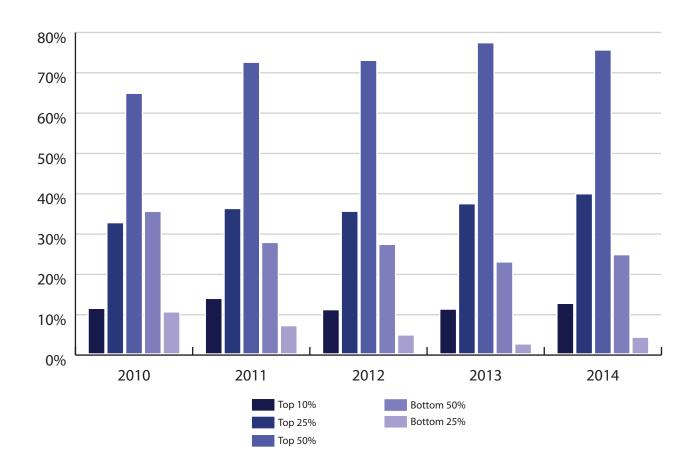

| 1,184 | 373    | 1,583 | 527    | 2,281 |
| Grand Total      | 1,35   | 58    | 1,29   | 90    | 1,4    | 55    | 1,9    | 56    | 2,8    | 08    |

### FIGURE 30. UNDERGRADUATE STUDENT PROFILES, FALL SEMESTERS 2010-2014



TABLE 31. UNDERGRADUATE STUDENT PROFILES, FALL SEMESTER 2010-2014

| STATUS   | FALL 2010 | FALL 2011 | FALL 2012 | FALL 2013 | FALL 2014 |
|----------|-----------|-----------|-----------|-----------|-----------|
| Applied  | 5,384     | 5,612     | 6,292     | 7,897     | 8,099     |
| Admitted | 5,170     | 5,236     | 5,917     | 7,131     | 6,975     |
| Enrolled | 2,086     | 2,049     | 2,194     | 2,222     | 2,227     |

### HIGH SCHOOL PERCENTILES

FIGURE 31. HIGH SCHOOL PERCENTILES FOR FIRST-TIME-IN-COLLEGE DEGREE-SEEKING STUDENTS, FALL SEMESTERS 2010-2014



Table 32. High School Percentiles for First-Time-In-College Degree-Seeking Students, Fall Semesters 2010-2014

| PERCENTILE | FALL 2010 | FALL 2011 | FALL 2012 | FALL 2013 | FALL 2014 |
|------------|-----------|-----------|-----------|-----------|-----------|
| Top 10%    | 11.31%    | 13.78%    | 10.98%    | 11.12%    | 12.55%    |
| Top 25%    | 32.56%    | 36.08%    | 35.39%    | 37.26%    | 39.72%    |
| Top 50%    | 64.64%    | 72.34%    | 72.82%    | 77.18%    | 75.38%    |
| Bottom 50% | 35.36%    | 27.66%    | 27.18%    | 22.82%    | 24.62%    |
| Bottom 25% | 10.43%    | 7.02%     | 4.72%     | 2.49%     | 4.15%     |

FIGURE 32. AVERAGE ACT SCORES FOR FIRST-TIME DEGREE-SEEKING STUDENTS, FALL SEMESTERS 2010-2014



FIGURE 33. AVERAGE SAT SCORES FOR FIRST-TIME DEGREE-SEEKING STU