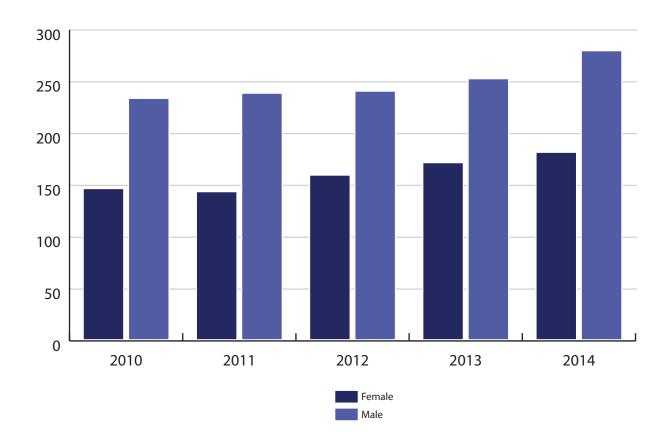

#### **ENROLLMENT FALL 2014:**

8,728 Students [3,896 Female - 4,832 Male]

6,435 Full-time - 2,275 Part-time

4,828 Full-time Undergraduate - 1,625 Full-time Graduate