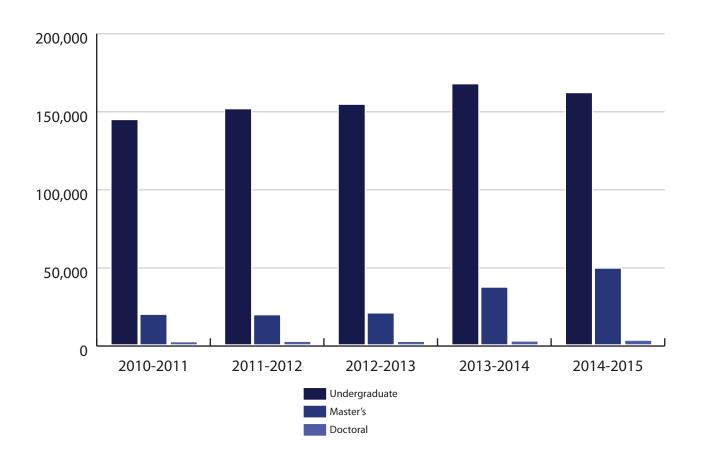

#### **ENROLLMENT FALL 2014:**

8,728 Students [3,896 Female - 4,832 Male]

6,435 Full-time - 2,275 Part-time

4,828 Full-time Undergraduate - 1,625 Full-time Graduate

#### DEGREES GRANTED 2014-2015:

936 Bachelor's Degrees

942 Master's Degrees

21 Doctoral Degrees