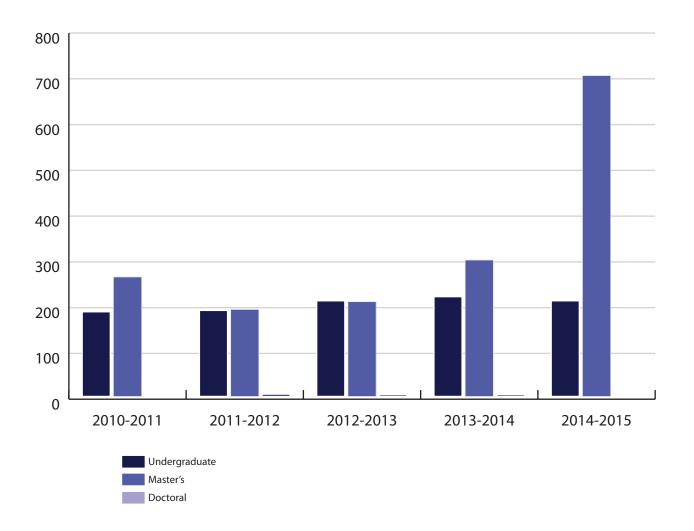

#### **ENROLLMENT FALL 2014:**

8,728 Students [3,896 Female - 4,832 Male]

6,435 Full-time - 2,275 Part-time

4,828 Full-time Undergraduate - 1,625 Full-time Graduate

#### DEGREES GRANTED 2014-2015:

936 Bachelor's Degrees

942 Master's Degrees

21 Doctoral Degrees