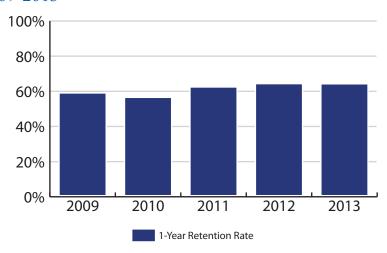

| 166,133   | 173,041   | 177,037   | 206,897   | 213,923   |

### UNDERGRADUATE GRADE POINT AVERAGES

FIGURE 19. AVERAGE UNDERGRADUATE SEMESTER GPA BY LEVEL, FALL SEMESTERS 2010-2014



Table 20. Average Undergraduate Semester GPA by Level, Fall Semesters 2010-2014

| LEVEL     | FALL 2010 | FALL 2011 | FALL 2012 | FALL 2013 | FALL 2014 |
|-----------|-----------|-----------|-----------|-----------|-----------|
| Freshman  | 2.16      | 2.35      | 2.49      | 2.44      | 2.65      |
| Sophomore | 2.49      | 2.58      | 2.70      | 2.48      | 2.46      |
| Junior    | 2.72      | 2.81      | 2.83      | 2.70      | 2.59      |
| Senior    | 2.98      | 2.92      | 3.04      | 2.94      | 2.87      |

## FIGURE 20. UNDERGRADUATE COHORT 1-YEAR RETENTION RATE, FALL SEMESTERS 2009-2013



TABLE 21. UNDERGRADUATE COHORT 1-YEAR RETENTION RATE, FALL SEMESTERS 2009-2013

| UNDERGRADUATE<br>COHORT | FALL 2009 | FALL 2010 | FALL 2011 | FALL 2012 | FALL 2013 |
|-------------------------|-----------|-----------|-----------|-----------|-----------|
| 1-Year Retention Rate   | 58.40%    | 55.90%    | 61.80%    | 63.70%    | 63.60%    |

FIGURE 21. UNDERGRADUATE COHORT 6-YEAR GRADUATION RATE, FALL SEMESTERS 2005-2009



TABLE 22. UNDERGRADUATE COHORT 6-YEAR GRADUATION RATE, FALL SEMESTERS 2005-2009

| UNDERGRADUATE<br>COHORT | FALL 2005 | FALL 2006 | FALL 2007 | FALL 2008 | FALL 2009 |
|-------------------------|-----------|-----------|-----------|-----------|-----------|
| 6-Year Graduation Rate  | 33.90%    | 33.20%    | 34.90%    | 35.70%    | 33.20%    |

FIGURE 22. COUNTIES OF