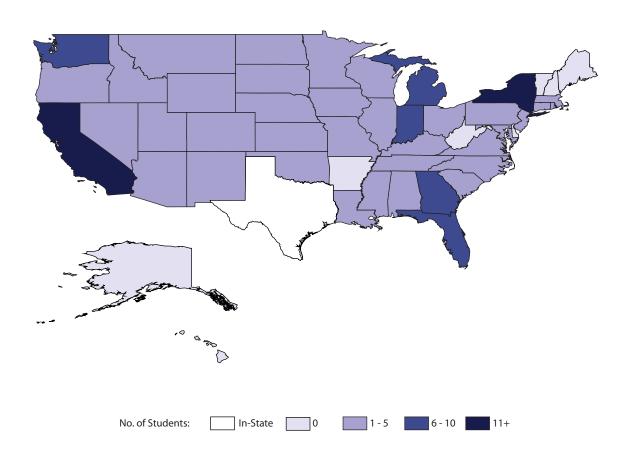

| Cameron      | 438   | Jim Wells    | 396    | Jim Wells    | 401   | Harris       | 348   | Harris       | 345   |
| Bexar        | 261   | Bexar        | 294    | Bexar        | 347   | Jim Wells    | 335   | Jim Wells    | 328   |
| San Patricio | 213   | San Patricio | 248    | San Patricio | 215   | Bexar        | 331   | Bexar        | 298   |
| Harris       | 195   | Harris       | 191    | Harris       | 212   | San Patricio | 200   | San Patricio | 251   |
| Webb         | 142   | Starr        | 150    | Duval        | 141   | Starr        | 150   | Willacy      | 194   |
| Starr        | 139   | Duval        | 137    | Webb         | 135   | Webb         | 139   | Webb         | 136   |

Figure 23. States of Origin for Out-of-State Undergraduate & Graduate Students, Fall 2014



Table 24. Top Five States of Origin For Out-of-State Undergraduate & Graduate Students, Fall 2010-2014

| FALI       | 2010  | FALL         | 2011  | FALL 2     | 2012  | FALL 2     | 2013  | FALL 2     | 2014  |
|------------|-------|--------------|-------|------------|-------|------------|-------|------------|-------|
| State      | Count | State        | Count | State      | Count | State      | Count | State      | Count |
| California | 32    | California   | 28    | California | 27    | California | 25    | California | 26    |
| Florida    | 11    | Florida      | 17    | Ohio       | 13    | Florida    | 13    | New York   | 13    |
| Illinois   | 7     | Michigan     | 11    | Florida    | 11    | New York   | 12    | Florida    | 9     |
| Michigan   | 7     | New York     | 8