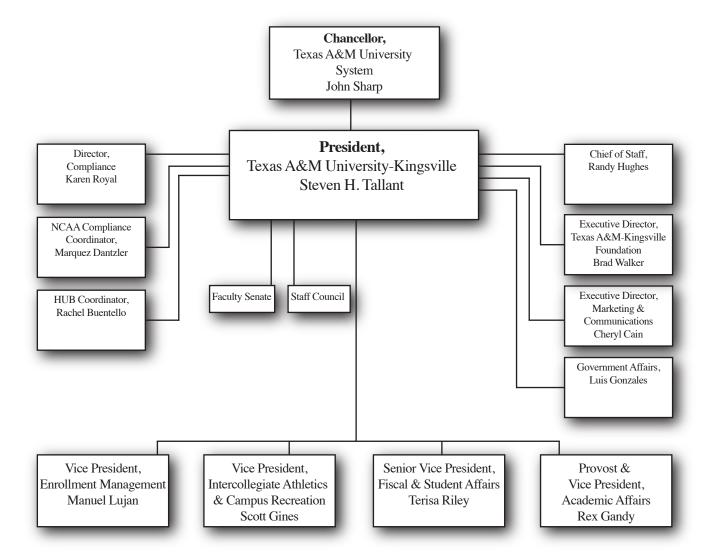

## **UNIVERSITY ADMINISTRATION**

President Steven H. Tallant

Chief of Staff Randy Hughes

Provost & Vice President for Academic Affairs Rex Gandy

Senior Vice President for Fiscal & Student Affairs Teresa Riley

Vice President for Enrollment Management Manuel Lujan

Vice President for Intercollegiate Athletics & Campus Recreation D. Scott Gines

Associate Vice President for Academic Affairs Duane Gardiner

Associate Vice President for Research & Dean of Graduate Studies Mohamed Abdelrahman

Associate Vice President for Student Success Nancy KingSanders

Associate Vice President for Information Technology/CIO Robert Paulson

Dean of Students Kirsten Compary

Associate Vice President for Support Services Ralph Stephens

Associate Vice President for Finance & Comptroller Lallah Howard

Associate Vice President for Student Access Mary Gonzalez

FIGURE 1. PRESIDENTIAL DIRECT REPORTS