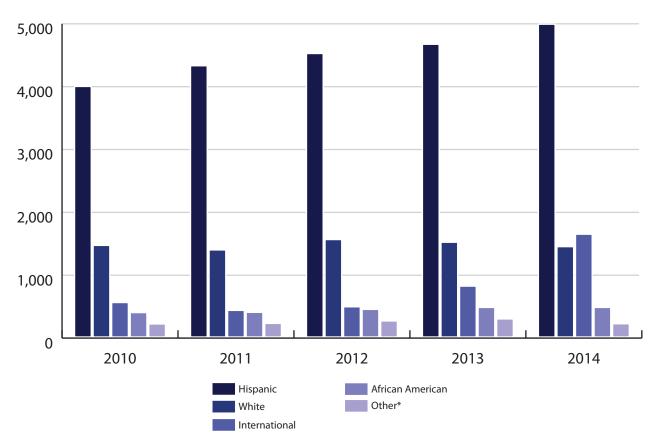

#### **ENROLLMENT FALL 2014:**

8,728 Students [3,896 Female - 4,832 Male]

6,435 Full-time - 2,275 Part-time

4,828 Full-time Undergraduate - 1,625 Full-time Graduate